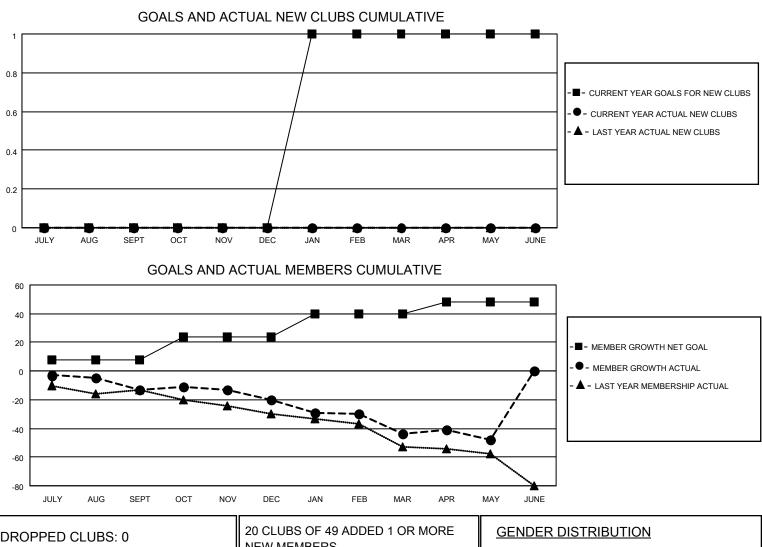

## LOCATION CONNECTICUT

District 23 A

Results as of: 5/31/2021

| Clubs                 |               |           |               | Members               |                        |                         |                                                    |  |  |
|-----------------------|---------------|-----------|---------------|-----------------------|------------------------|-------------------------|----------------------------------------------------|--|--|
| RESULTS FOR 2020-2021 |               |           |               | RESULTS FOR 2020-2021 |                        |                         |                                                    |  |  |
| QUARTER               | NEW CLUB GOAL | NEW CLUBS | DROPPED CLUBS | QUARTER MEME          | BER GROWTH NET<br>GOAL | MEMBER GROWTH<br>ACTUAL | DROPPED<br>MEMBERS ACTUAL<br>(including transfers) |  |  |
| JULY/AUG/SEPT         | 0             | 0         | 0             | JULY/AUG/SEPT         | 8                      | 8                       | 20                                                 |  |  |
| OCT/NOV/DEC           | 0             | 0         | 0             | OCT/NOV/DEC           | 16                     | 17                      | 23                                                 |  |  |
| JAN/FEB/MAR           | 1             | 0         | 0             | JAN/FEB/MAR           | 16                     | 13                      | 35                                                 |  |  |
| APR/MAY/JUNE          | 0             | 0         | 0             | APR/MAY/JUNE          | 8                      | 21                      | 25                                                 |  |  |

| DROPPED CLUBS: 0 |     | 20 CLUBS OF 49 ADDED 1 OR MORE | GENDER DISTRIBUTION                                                    |              |     |
|------------------|-----|--------------------------------|------------------------------------------------------------------------|--------------|-----|
|                  |     | NEW MEMBERS                    | MALE                                                                   | 838 (66.88%) |     |
|                  |     |                                | FEMALE                                                                 | 415 (33.12%) |     |
| DROPPED MEMBERS  |     |                                |                                                                        |              |     |
| DECEASED         | 24  | CLICK HERE FOR CUMULATIVE      | TOTAL FAMILY UNIT MEMBERS 161   FAMILY MEMBERS PAYING HALF 83   DUES 0 |              | 161 |
| CLUB CANCELLED   | 0   | MEMBERSHIP DATA                |                                                                        |              |     |
| OTHER            | 79  |                                |                                                                        |              | 83  |
| TOTAL            | 103 |                                | 2020                                                                   |              |     |
|                  |     |                                |                                                                        |              |     |